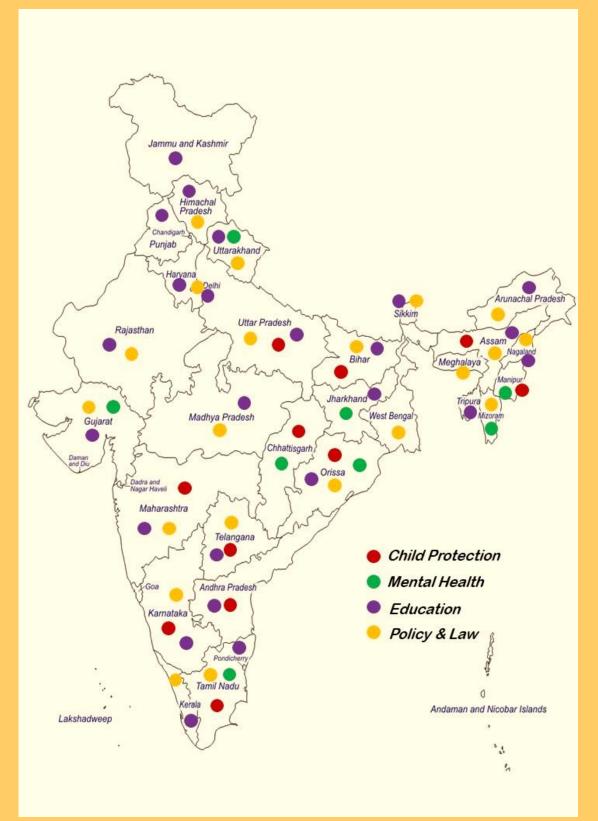

| 97    |
| Paralegal Volunteers and<br>Support Persons of SLSA                                                                                                                                                     | 212   |
| Police                                                                                                                                                                                                  | 1,690 |
| Total: 24,936                                                                                                                                                                                           |       |

### SAMVAD's Operational Reach Across India - Disaggregated By Thematic Area