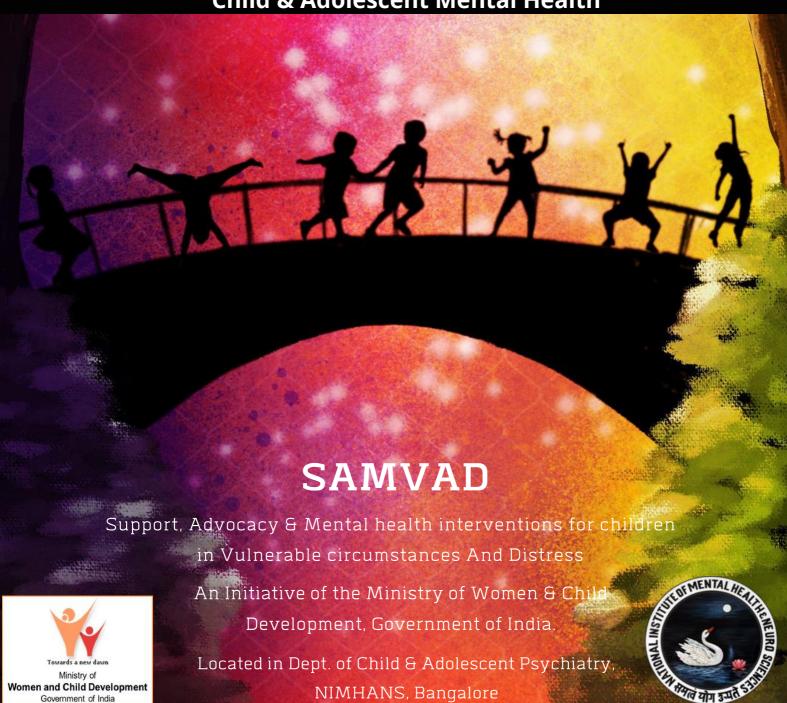

# SAMVAD Sampark Setu

A National Resource for Clinical Services in Child & Adolescent Mental Health

#### **About SAMVAD**

SAMVAD (Support, Advocacy & Mental health interventions for children in Vulnerable circumstances And Distress) is a National Initiative & Integrated Resource for Child Protection, Mental Health and Psychosocial Care. SAMVAD was initiated in July 2020, under the aegis of the Ministry of Women & Child Development, Government of India. It is located in the Department of Child & Adolescent Psychiatry, NIMHANS, Bangalore.

SAMVAD's aim is to enhance child and adolescent psychosocial well-being, particularly of children in difficult circumstances, through promotion of integrated approaches to mental health and protection. Children who come in contact with the child protection system, either as a child in conflict with law or as a child in need of care and protection, are very often found to be in need of mental health support in addition to the social, legal and/or educational supports they may need.